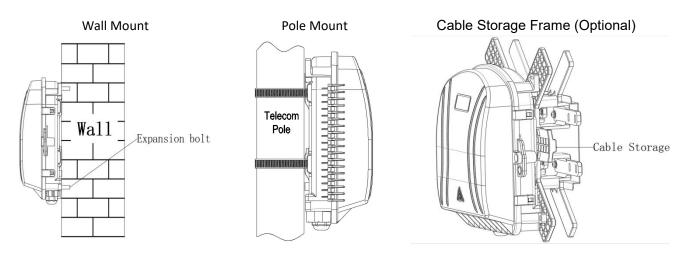

|  |
| Material          | PC+ABS                                        |  |
| Main Cable Ports  | 2 Mid-span ports × Ø8-13mm (for Un-cut cable) |  |
| Branches          | 1 × PG13.5                                    |  |
| Drop Cable Ports  | 16 × Ø3mm                                     |  |
| Patching Capacity | 16 SC Adapters                                |  |
| Splicing Capacity | 8 Fibers (Single-core)                        |  |
| Splice tray       | 1 Tray                                        |  |
| Suitable Splitter | 1×16 Cassette PLC Splitter                    |  |
| IP Rating         | IP65                                          |  |
| Mounting          | Wall / Pole Mount                             |  |

### **Routing**







## **Mounting Options**



### **Accessories**

| Picture | Name                                       | Size          | Quantity   |
|---------|--------------------------------------------|---------------|------------|
|         | Wall-mounting Kit<br>(for Wall mount Only) | 1             | 4 Pairs    |
|         | Pole-mounting Kit<br>(for Pole mount Only) | Clamp: Ø216mm | 2 Pairs    |
|         | Spirally Wound Tube                        | L=50mm        | 1 PC       |
|         | Nylon Cable Tie                            | 3×100mm       | 8 PCS      |
|         | Splice Sleeve                              | 1.2/45mm      | 8 PCS      |
| 8       | Key                                        | 1             | 1 PC       |
|         | Cable Storage Frame                        | 1             | (Optional) |