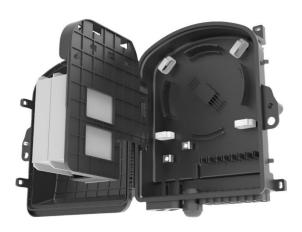

# FDB-16JS

### **16-Core Fiber Distribution Box**

### **Application**

- Serves as a specialized termination and distribution hub in FTTx networks, enabling connections between feeder cables and drop cables, while supporting fiber splicing and integration of insertion module PLC splitters.
- IP65-rated for dust and water resistance, designed for wall-mounted installations in outdoor or harsh indoor environments, providing reliable protection for FTTH, telecom, CATV, and data communication networks.









#### **Features & Benefits**

- Constructed from PC+ABS material with anti-UV properties, ensuring long-term performance against sunlight and environmental degradation in outdoor settings.
- Equipped with 2 slots for insertion module PLC splitters, supporting configurations of 2×1:8 splitters or 1×1:16 splitter to meet diverse signal distribution needs.
- Supports 8-core splicing, compatible with cord cables, patch cords, and drop fibers for flexible routing in medium-scale FTTx deployments.
- Maintains a fiber bend radius of over 30mm to prevent signal loss and ensure optical integrity during installation and operation.
- Designed for quick access to internal components, simplifying splitter replacement, splicing maintenance, and future capacity upgrades.

#### **Specifications**

| P