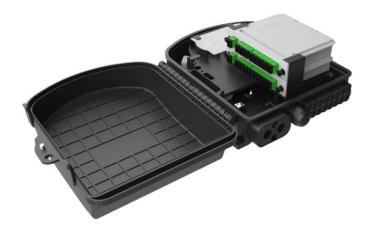

#### **Features & Benefits**

- Constructed from PC+ABS material with anti-UV properties, ensuring long-term performance against sunlight and environmental degradation in outdoor settings.
- Equipped with 2 slots for insertion module PLC splitters, supporting configurations of 2×1:8 splitters or 1×1:16 splitter to meet diverse signal distribution needs.
- Supports 8-core splicing, compatible with cord cables, patch cords, and drop fibers for flexible routing in medium-scale FTTx deployments.
- Maintains a fiber bend radius of over 30mm to prevent signal loss and ensure optical integrity during installation and operation.
- Designed for quick access to internal components, simplifying splitter replacement, splicing maintenance, and future capacity upgrades.

#### **Specifications**

| Part No.          | FDB-16JS                                      |  |
|-------------------|-----------------------------------------------|--|
| Dimensions        | 253×198×100 mm                                |  |
| Material          | PC+ABS                                        |  |
| Main Cable Ports  | 2 Mid-span ports × Ø8-13mm (for Un-cut cable) |  |
| Branches          | 1 × PG13.5                                    |  |
| Drop Cable Ports  | 16 × Ø3mm                                     |  |
| Patching Capacity | 16 SC Adapters                                |  |
| Splicing Capacity | 8 Fibers (Single-core)                        |  |
| Splice tray       | 1 Tray                                        |  |
| Suitable Splitter | 1×16 Cassette PLC Splitter                    |  |
| IP Rating         | IP65                                          |  |
| Mounting          | Wall / Pole Mount                             |  |