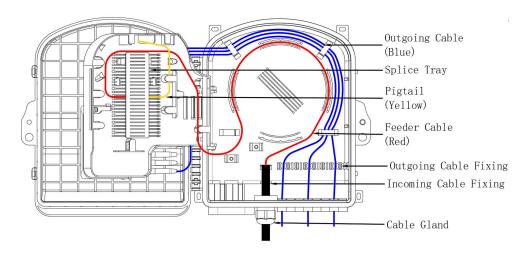

253×198×100 mm                                |  |
| Material          | PC+ABS                                        |  |
| Main Cable Ports  | 2 Mid-span ports × Ø8-13mm (for Un-cut cable) |  |
| Branches          | 1 × PG13.5                                    |  |
| Drop Cable Ports  | 16 × Ø3mm                                     |  |
| Patching Capacity | 16 SC Adapters                                |  |
| Splicing Capacity | 8 Fibers (Single-core)                        |  |
| Splice tray       | 1 Tray                                        |  |
| Suitable Splitter | 1×16 Cassette PLC Splitter                    |  |
| IP Rating         | IP65                                          |  |
| Mounting          | Wall / Pole Mount                             |  |

### **Routing**







## **Mounting Options**



### **Accessories**

| Picture | Name                                       | Size          | Quantity   |
|---------|--------------------------------------------|---------------|------------|
|         | Wall-mounting Kit<br>(for Wall mount Only) | 1             | 4 Pairs    |
|         | Pole-mounting Kit<br>(for Pole mount Only) | Clamp: Ø216mm | 2 Pairs    |
|         | Spirally Wound Tube                        | L=50mm        | 1 PC       |
|         | Nylon Cable Tie                            | 3×100mm       | 8 PCS      |
|         | Splice Sleeve                              | 1.2/45mm      | 8 PCS      |
| 8       | Key                                        | 1             | 1 PC       |
|         | Cable Storage Frame                        | 1