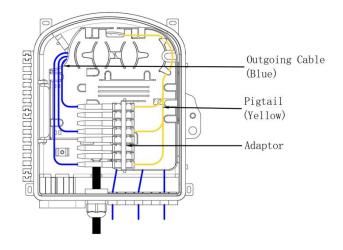

×198×100 mm                                |  |
| Material          | PC+ABS                                        |  |
| Main Cable Ports  | 2 Mid-span ports × Ø8-13mm (for Un-cut cable) |  |
| Branches          | 1 × PG13.5                                    |  |
| Drop Cable Ports  | 16 × Ø3mm                                     |  |
| Patching Capacity | 16 SC Adapters                                |  |
| Splicing Capacity | 8 Fibers (Single-core)                        |  |
| Splice tray       | 1 Tray                                        |  |
| Suitable Splitter | 1×16 Cassette PLC Splitter                    |  |
| IP Rating         | IP65                                          |  |
| Mounting          | Wall / Pole Mount                             |  |

### **Routing**







## **Mounting Options**



### **Accessories**

| Picture | Name                                       | Size          | Quantity   |
|---------|--------------------------------------------|---------------|------------|
|         | Wall-mounting Kit<br>(for Wall mount Only) | 1             | 4 Pairs    |
|         | Pole-mounting Kit<br>(for Pole mount Only) | Clamp: Ø216mm | 2 Pairs    |
|         | Spirally Wound Tube                        | L=50mm        | 1 PC       |
|         | Nylon Cable Tie                            | 3×100mm       | 8 PCS      |
|         | Splice Sleeve                              | 1.2/45mm      | 8 PCS      |
| 8       | Key                                        | 1             | 1 PC       |
|         | Cable Storage Frame                        | 1